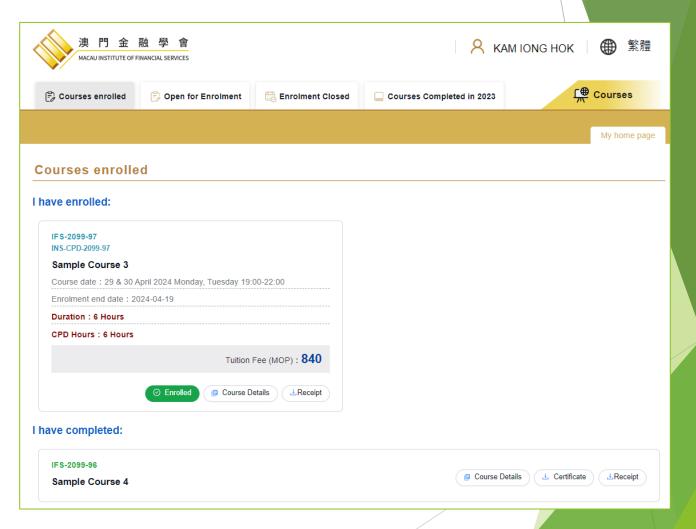

## **Others**

- ► Check Enrolment records
- Download receipt & Certificate

(Valid for 3 years after course completed)