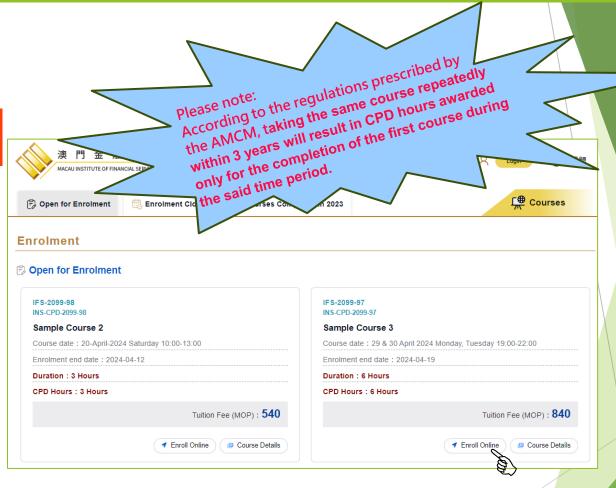

## **Online Enrolment Process**

**2**Course Enrolment **2** 

**3** Payment of Tuition Fee

Use Registered Mobile No. + SMS verification code to login

2 Course Enrolment

Click the course you want to enrol