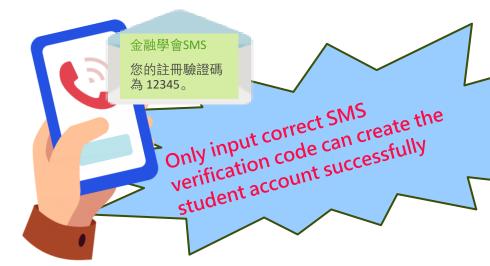

## **Create Student Account**

Register a student account before online enrolment

Provide the following personal info

- Identity card Number
- Chinese, English Name
- Mobile No. (To receive verification code)
- Company Name and position